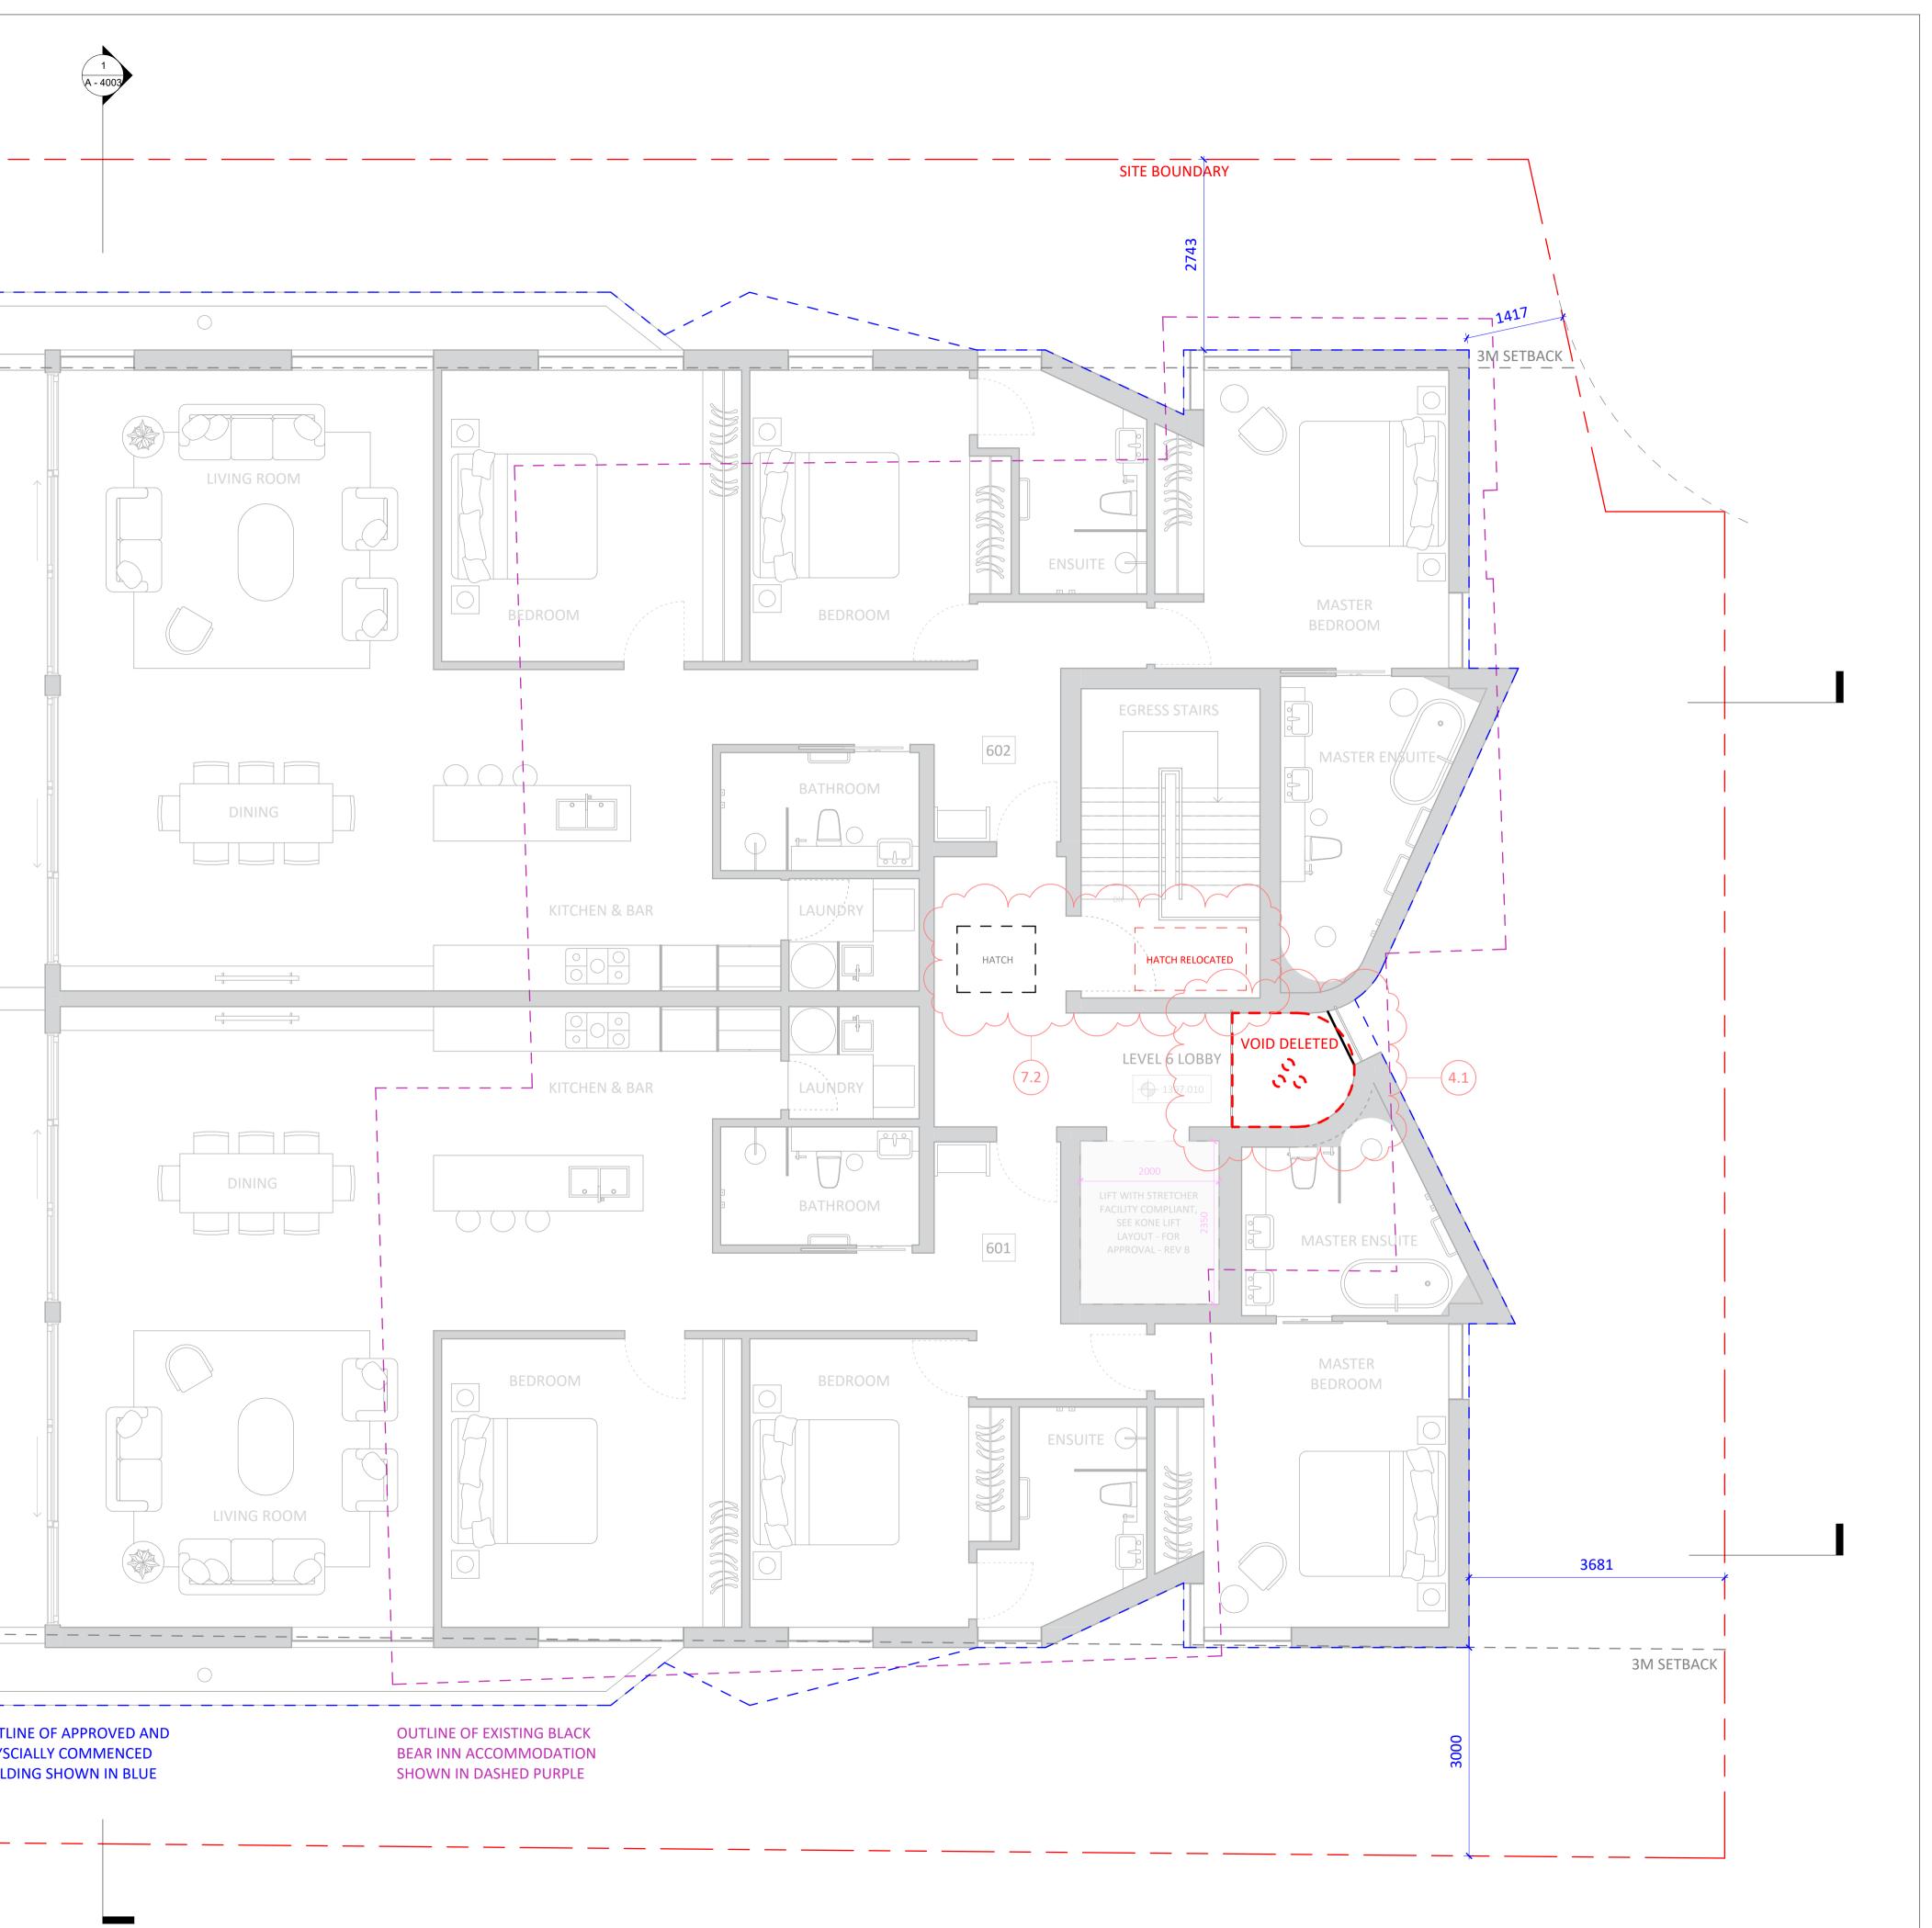

Consent No. DA No. 10064 Project Title Black Bear Project Address 30 Diggings Terrace, Thredbo, NSW 2625 Project Year 2021 Drawing Title Level 6 - GA Plan Drawing No. Revision 4149 A - 1006 Ρ Drawing Scale  $\mathbf{E}$ 1:50 2817 \_ \_ \_ Rev. Description A Consultant Coordination B Cost Plan C Internal Review D CC 1 Approval E Consultant Coordination 2 F CC 2 Approval G S4.56 Coordination H S4.56 Approval J S4.56 Amendments K S4.56 Amendments - Material Clarification L Building Finalisation M Building Finalisation - Amendment(s) N For S4.56 - MOD (3) P For S4.56 - MOD (4) BALCONY \_\_\_\_\_ DISCLAIMER DO NOT SCALE DRAWINGS. USE FIGURED DIMENSIONS ONLY. CHECK AND VERIFY LEVELS AND DIMENSIONS ON SITE PRIOR TO A - 4001 COMMENCEMENT OF ANY WORK, PREPARATION OF SHOP DRAWINGS OR THE FABRICATION OF COMPONENTS. FOR APPROVAL BALCONY Principal Architect PopovBass Architects A PO Box 334, Surry Hills, NSW 2010 T 02 9955 5604 E info@popovbass.com.au W popovbass.com.au DP NO. DEP0001057 Principal Contractor Bellevarde Constructions A PO Box 4320, Manuka, ACT 2603 T 02 6295 2928 E building@bellevarde.com.au W bellevarde.com BP NO. BUP0001523 1500 Client Hidali Pty.Ltd. 2718 Horticulturist Elizabeth MacPhee OUTLINE OF APPROVED AND Structural Engineer PHYSCIALLY COMMENCED PMI Engineers DP NO. DEP0001581 **BUILDING SHOWN IN BLUE** Geotech Engineer Alliance Geotechnical DP NO. DEP0001911 Mechanical Engineer SITE BOUNDARY Don Rowling DP NO. PDP0000811 Electrical Engineer Andrew Lim DP NO. DEP0002266 Hydraulic and Stormwater Engineer SHA DP NO. DEP0001879 Facade Engineer Partridge DP NO. DEP0000724